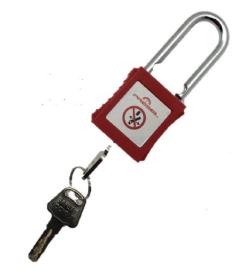

## PP-4-38-...

Insulating safety padlock with retaining key, nylon shackle H 38 mm  $\varnothing$  4 mm

## Application:

- For locking the separating devices (e.g. circuit breakers) to prevent their operation.
- Padlock with insulating shackle for use in low voltage 1000 V AC 1500 V DC: tested and validated in accordance with the electrical test IEC 60900 (2012) §5.5.3. at 5 000 V.
- More secure locking: impossible to drop the key when the shackle is open, the key remains trapped.

## Features:

- Available with a keys alike (A1 to A6) or different (Z).
- · Marking on both sides:
- 1. On one side: Standard symbol.
- 2. On the other side: area for marking user names and coordinates.
- · Padlock delivered with 2 keys.