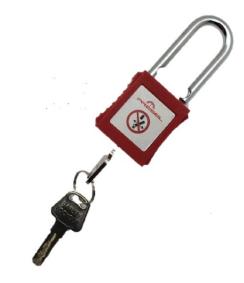

## PP-4-38-...

Insulating safety padlock with retaining key, nylon shackle H 38 mm  $\varnothing$  4 mm

## Application:

- For locking the separating devices (e.g. circuit breakers) to prevent their operation.
- Padlock with insulating shackle for use in low voltage 1000 V AC 1500 V DC: tested and validated in accordance with the electrical test IEC 60900 (2012) §5.5.3. at 5 000 V.
- More secure locking: impossible to drop the key when the shackle is open, the key remains trapped.