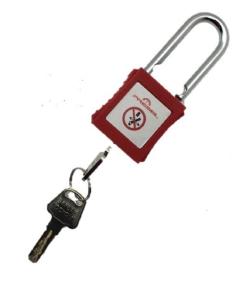

## PP-4-38-...

Insulating safety padlock with retaining key, nylon shackle H 38 mm  $\varnothing$  4 mm

## Application:

- For locking the separating devices (e.g. circuit breakers) to prevent their operation.
- Padlock with insulating shackle for use in low voltage 1000 V AC 1500 V DC: tested and validated in accordance with the electrical test IEC 60900 (2012) §5.5.3. at 5 000 V.
- More secure locking: impossible to drop the key when the shackle is open, the key remains trapped.