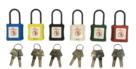

## Features:

- Available with a keys alike (A1 to A6) or different (Z).
- · Marking on both sides:
- 1. On one side: Standard symbol.
- 2. On the other side: area for marking user names and coordinates.
- · Padlock delivered with 2 keys.