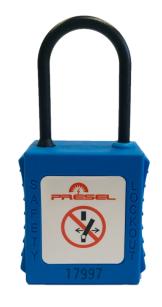

## PP-4-38-...

Insulating safety padlock with retaining key, nylon shackle H 38 mm  $\varnothing$  4 mm

## Application:

- For locking the separating devices (e.g. circuit breakers) to prevent their operation.
- Padlock with insulating shackle for use in low voltage 1000 V AC 1500 V DC: tested and validated in accordance with the electrical test IEC 60900 (2012) §5.5.3. at 5 000 V.
- More secure locking: impossible to drop the key when the shackle is open, the key remains trapped.