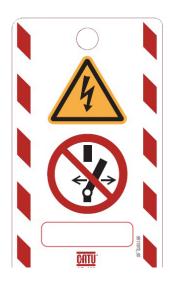

## **Application:**

• Safety Tag-Out badge with warning sign "ELECTRIC SHOCK" "and "DO NOT SWITCH ON".

## Features:

- · Made of flexible plastic.
- Two-sided printing.
- Supplied by set of 10 badges.

| Description |       | Dimensions | Material    | Ref    |
|-------------|-------|------------|-------------|--------|
| Marking     | Color |            |             |        |
| -           |       | 120 x 70   | 120 x 70 mm | AP-460 |