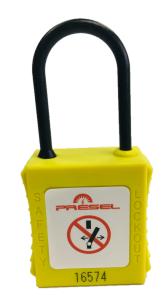

## PP-4-38-...

Insulating safety padlock with retaining key, nylon shackle H 38 mm  $\varnothing$  4 mm

## Application:

- For locking the separating devices (e.g. circuit breakers) to prevent their operation.
- Padlock with insulating shackle for use in low voltage 1000 V AC 1500 V DC: tested and validated in accordance with the electrical test IEC 60900 (2012) §5.5.3. at 5 000 V.
- More secure locking: impossible to drop the key when the shackle is open, the key remains trapped.

## Features:

- Available with a keys alike (A1 to A6) or different (Z).
- · Marking on both sides:
- 1. On one side: Standard symbol.
- 2. On the other side: area for marking user names and coordinates.
- · Padlock delivered with 2 keys.