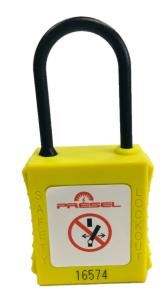

## PP-4-38-...

Insulating safety padlock with retaining key, nylon shackle H 38 mm  $\varnothing$  4 mm

## Application:

- For locking the separating devices (e.g. circuit breakers) to prevent their operation.
- Padlock with insulating shackle for use in low voltage 1000 V AC 1500 V DC: tested and validated in accordance with the electrical test IEC 60900 (2012) §5.5.3. at 5 000 V.
- More secure locking: impossible to drop the key when the shackle is open, the key remains trapped.

## Features:

- · Available with a keys alike (A1 to A6) or different (Z).
- · Marking on both sides:
- 1. On one side: Standard symbol.
- 2. On the other side: area for marking user names and coordinates.
- · Padlock delivered with 2 keys.