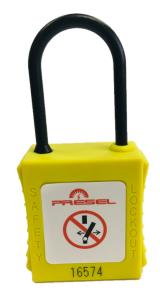

## PP-4-38-...

Insulating safety padlock with retaining key, nylon shackle H 38 mm  $\varnothing$  4 mm

## Application:

- For locking the separating devices (e.g. circuit breakers) to prevent their operation.
- Padlock with insulating shackle for use in low voltage 1000 V AC 1500 V DC: tested and validated in accordance with the electrical test IEC 60900 (2012) §5.5.3. at 5 000 V.
- More secure locking: impossible to drop the key when the shackle is open, the key remains trapped.