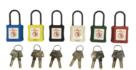

## Features:

- · Available with a keys alike (A1 to A6) or different (Z).
- · Marking on both sides:
- 1. On one side: Standard symbol.
- 2. On the other side: area for marking user names and coordinates.
- · Padlock delivered with 2 keys.