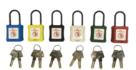

## Features:

- Available with a keys alike (A1 to A6) or different (Z).
- · Marking on both sides:
- 1. On one side: Standard symbol.
- 2. On the other side: area for marking user names and coordinates.
- · Padlock delivered with 2 keys.