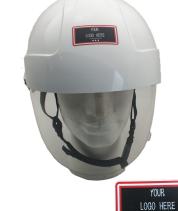

## **Application:**

 Add your logo on CATU helmets to create a unique product for your company.

## Features:

- Tried logos suitable for the supports.
- Copy of your logo with an unlimited number of color.
- Logo application by us.

Minimum order quantities: 10 units.

| Reference | Description |
|-----------|-------------|
|           | Composition |
| LOGO      | Pose        |