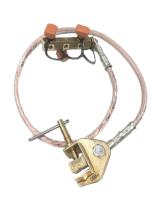

## MC-281

Earthing Equipment for electric motors 14 kA / 1s.

## **Applications:**

- Earthing and short-circuiting equipment for industrial motors.
- Unique and innovative: Finally, a solution adapted to the problems of all industrial engines.
- Security: Ensures the earthing of installations during maintenance.
- · Easy and safe to use.
- Universal: Suitable for most installations.
- · Allows working on cables with or without lugs.

## Features:

- · Maximum short circuit intensity 14 kA / 1s.
- · 1 body made of copper alloy.
- Connection points for earthing and short-circuiting cables equipped with lug terminals from Ø 8 mm to 12 mm.
- Connection points for earthing and short-circuiting cables from Ø 4 mm to 8 mm.
- 1 earthing cable made of copper with extra flexible PVC insulation, cross-section 50 mm², length 2 m.
- 1 earthing clamp MT-840/1
- 1 protection cover.