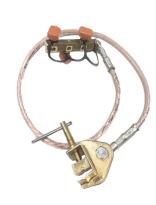

## Features:

- · Maximum short circuit intensity 14 kA / 1s.
- · 1 body made of copper alloy.
- Connection points for earthing and short-circuiting cables equipped with lug terminals from Ø 8 mm to 12 mm.
- Connection points for earthing and short-circuiting cables from Ø 4 mm to 8 mm.
- 1 earthing cable made of copper with extra flexible PVC insulation, cross-section 50 mm², length 2 m.
- · 1 earthing clamp.
- 1 protection cover.