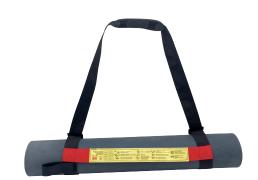

## **Application:**

• Shoulder strap to hold and transport the insulating mat in rolled position.

## Features:

- · Made of red and black textile strap.
- Instruction manual for insulating mat, printed on durable yellow vinyl for permanent display.
- · Comfortable smooth plastic shoulder pad.
- Velcro scratch to hold other elements, as gloves cases CG-36/1 or CG-36/2 for instance.
- Simple and quick processing thanks to the automatic tightening buckles.
- Allows storage up to 2 mats.