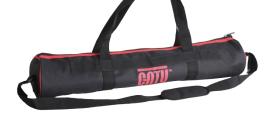

## MP-0.

Carrying bag for blankets and insulating mats of 0,60 m wide maxi.

## **Application :**

• Bag suitable for transporting blankets and insulating mats.

## Features :

- Transparent pocket for identification and zip closure.
- Two carrying ways:
  - On hand with two top straps
  - $\circ~$  On shoulder with the adjustable carrying strap and the protection
- on shoulder • Suitable for 0,60 m maximum wide insulating mats.

| Dimensions  | Ref   | Weight |
|-------------|-------|--------|
| Ø 130 x 700 | MP-01 | 0,35   |

 $\mathsf{UID}: |~\mathsf{TID}:::~01/01/1970|~\mathsf{SID}:::~01/01/1970~|~\mathsf{Issued}::11/01/2024~05:45:30~\mathsf{am}$ 