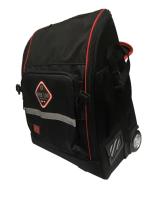

## Application:

 Add your logo on your CATU luggage to create a unique product for your compagny.

## Features:

- Tried logos suitable for the supports.
- Copy of your logo with an unlimited number of color.
- Logo application by us.

Minimum order quantities: 10 units.

| Reference     | Description | Size                    |
|---------------|-------------|-------------------------|
|               | Composition |                         |
| LOGOBAG-2-050 | Matière     | 26 - 50 cm <sup>2</sup> |